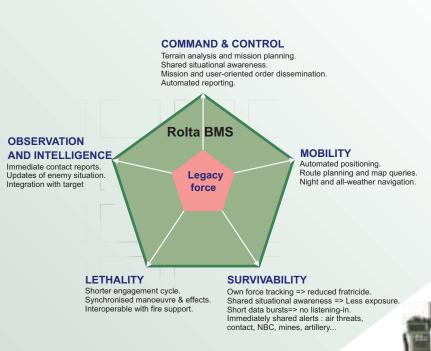

## Rolta Battlefield Management System – for the Cutting Edge of the Sword!

- Scalable Infantry Battalion HQ down to individual soldier level
- Shared Situational Awareness for Synchronized Manoeuvre
- Quick and Simple Data Exchange for Combat Units
- Collaborative all weather operations by day or night
- Integrated Platform Management (Weapon Systems, Communications)
- Integration of all the battalion sensors
- Tactical C2 Functionalities: Planning, 2D/3D Analysis, Status Report- As per work flows
- · Mission Planning Services
- Overlay Management
- Automated **messages and warnings** (NBC, Enemy Contact, Air Threat, Artillery, Minefields...)
- Fully interoperable with the Army chain of command
- Management of low-bandwidth tactical networks and dual bandwidth radios for triple play services- voice, data, and video
- Enables improved coordination and increase in the tempo of 'ops'
- Caters for replay & after action review (AAR)