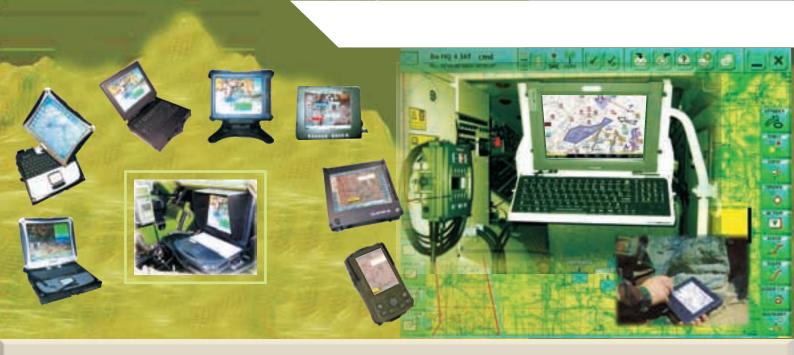

Interoperability flows from a common tactical display and standardised graphical overlays based on a common data model. Hardware can be tailored to match integration, operational or environmental constraints.

Rolta BMS delivers all the benefits of a Battlefield Management System with the reliability and flexibility of smooth C4I integration at the lowest tactical levels, from deployed Battalion / Combat Group HQ to the fighting soldiers, gun tank / ICV.